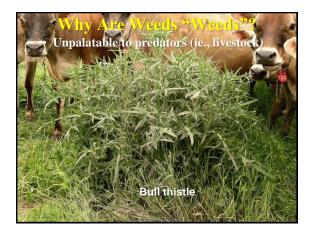

|





- Weed Identification
- Understanding your weeds
- Prevention Management
- Control Strategies



















































| forage species.*                          |                 |         |
|-------------------------------------------|-----------------|---------|
| Weed                                      | % Crude protein | % IVDMD |
| Broadleaves                               |                 |         |
| Henbit (Lamium amplexicaule)              | 20.1-16.2       | 78-75   |
| Virginia pepperweed (Lepidium virginicum) | 31.9-17.1       | 86-63   |
| Curly dock (Rumex crispus)                | 29.9-16.1       | 73-51   |
| Redroot pigweed (Amaranthus retroflexus)  | 23.9-10.6       | 73-64   |
| Jimsonweed (Datura stramonium)            | 25.1-16.5       | 72-59   |
| Grasses                                   |                 | c c     |
| Cheat (Bromus secalinus)