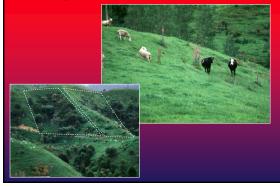

nderstanding your weeds
- Prevention Management
- Control Strategies







"Overall, the present results suggest that maintaining productive pasture communities over 150 gm<sup>-2</sup> of aboveground biomass and an evenly distributed array of forage species may effectively reduce weed invasion. Increasing forage species diversity could be a potentially useful cultural method for controlling weeds in pasture ecosystems." B.F. Tracy, M.A. Sanderson / Agriculture, Ecosystems and Environment 102 (2004) 175–183











#### Need Prevention

Special attention to fence lines, field edges, rightsof-ways, railroads as source of new weeds





- Weed Identification
- Understanding your weeds
- Prevention Management
- Control Strategies





















### Using Livestock to Control Weeds

















### **Multiple Tactics to Weed Management**



- "many little hammers
- Prevention
- Cultural Practices and Management
- Mechanical/Cultivation
- Biological Control

You must not fight too often with one enemy, or you will teach him all your tricks of war.

- Napoleon I (1769-1821) Napoleon Bonaparte.



Find all upcoming webinars and archived eOrganic webinars at <a href="http://www.extension.org/pages/25242">http://www.extension.org/pages/25242</a>

Find the handout and the recording for this presentation at <u>http://www.extension.org/pages/64311</u>

Additional questions? Ask them at <a href="http://www.extension.org/ask">http://www.extension.org/ask</a>

We need your feedback! Please fill out our follow-up email survey!