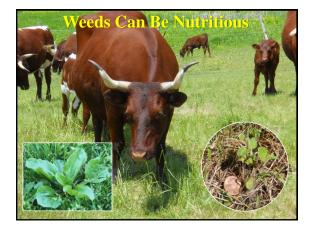

- Weed Identification
- Understanding your weeds
- Prevention Management
- Control Strategies

| forage species.*                          |                 |         |
|-------------------------------------------|-----------------|---------|
| Weed                                      | % Crude protein | % IVDMD |
| Broadleaves                               |                 |         |
| Henbit (Lamium amplexicaule)              | 20.1-16.2       | 78-75   |
| Virginia pepperweed (Lepidium virginicum) | 31.9-17.1       | 86-63   |
| Curly dock (Rumex crispus)                | 29.9-16.1       | 73-51   |
| Redroot pigweed (Amaranthus retroflexus)  | 23.9-10.6       | 73-64   |
| Jimsonweed (Datura stramonium)            | 25.1-16.5       | 72-59   |
| Grasses                                   |                 | c c     |
| Cheat (Bromus secalinus)                  | 23.4-13.8       | 81-61   |
| Little barley (Hordeum pusillum)          | 23.6-13.8       | 82-62   |
| Fall panicum (Panicum dichotomiflorum)    | 19.0-7.2        | 72-54   |
| Yellow foxtail (Setaria lutescens)        | 17.5-14.3       | 73-57   |
| Large crabgrass (Digitaria sanguinalis)   | 14.3-6.4        | 79-63   |
| Forages                                   |                 |         |
| Ladino clover 'Regal'                     | 27.2-23.2       | 81-83   |
| Tall fescue 'Kentucky 31'                 | 22.1-12.5       | 78-67   |
| Rye 'Wrens Abruzzi'                       | 27.9-13.4       | 79-70   |