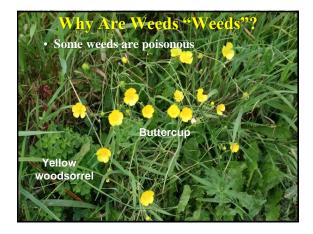

|





- Weed Identification
- Understanding your weeds
- Prevention Management
- Control Strategies



















































| forage species.*                          |                 |         |
|-------------------------------------------|-----------------|---------|
| Weed                                      | % Crude protein | % IVDMD |
| Broadleaves                               |                 |         |
| Henbit (Lamium amplexicaule)              | 20.1-16.2       | 78-75   |
| Virginia pepperweed (Lepidium virginicum) | 31.9-17.1       | 86-63   |
| Curly dock (Rumex crispus)                | 29.9-16.1       | 73-51   |
| Redroot pigweed (Amaranthus retroflexus)  | 23.9-10.6       | 73-64   |
| Jimsonweed (Datura stramonium)            | 25.1-16.5       | 72-59   |
| Grasses                                   |                 | c c     |
| Cheat (Bromus secalinus)                  |