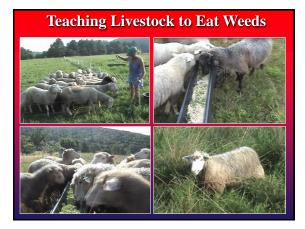

anding your weeds
- Prevention Management
- Control Strategies







"Overall, the present results suggest that maintaining productive pasture communities over 150 gm<sup>-2</sup> of aboveground biomass and an evenly distributed array of forage species may effectively reduce weed invasion. Increasing forage species diversity could be a potentially useful cultural method for controlling weeds in pasture ecosystems." B.F. Tracy, M.A. Sanderson / Agriculture, Ecosystems and Environment 102 (2004) 175–183











#### Need Prevention

Special attention to fence lines, field edges, rightsof-ways, railroads as source of new weeds





- Weed Identification
- Understanding your weeds
- Prevention Management
- Control Strategies





















### Using Livestock to Control Weeds

















### **Multiple Tactics to Weed Management**



- "many little hammers
- Prevention
- Cultural Practices and Management
- Mechanical/Cultivation
- Biological Control

You must not fight too often with one enemy, or you will teach him all your tricks of war.

- Napoleon I (1769-1821) Napoleon Bonaparte.



Find all upcoming webinars and archived eOrganic webinars at <a href="http://www.extension.org/pages/25242">http://www.extension.org/pages/25242</a>

Find the handout and the recording for this presentation at <u>http://www.extension.org/pages/64311</u>

Additional questions? Ask them at <a href="http://www.extension.org/ask">http://www.extension.org/ask</a>

We need your feedback! Please fill out our follow-up email survey!