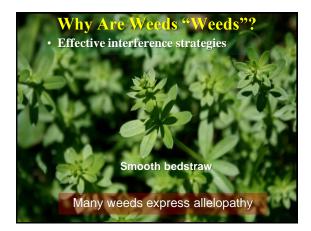

- Weed Identification
- Understanding your weeds
- Prevention Management
- Control Strategies

"Overall, the present results suggest that maintaining productive pasture communities over 150 gm<sup>-2</sup> of aboveground biomass and an evenly distributed array of forage species may effectively reduce weed invasion. Increasing forage species diversity could be a potentially useful cultural method for controlling weeds in pasture ecosystems." B.F. Tracy, M.A. Sanderson / Agriculture, Ecosystems and Environment 102 (2004) 175–183