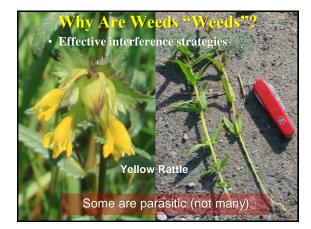

|





- Weed Identification
- Understanding your weeds
- Prevention Management
- Control Strategies



















































| forage species.*                          |                 |         |
|-------------------------------------------|-----------------|---------|
| Weed                                      | % Crude protein | % IVDMD |
| Broadleaves                               |                 |         |
| Henbit (Lamium amplexicaule)              | 20.1-16.2       | 78-75   |
| Virginia pepperweed (Lepidium virginicum) | 31.9-17.1       | 86-63   |
| Curly dock (Rumex crispus)                | 29.9-16.1       | 73-51   |
| Redroot pigweed (Amaranthus retroflexus)  | 23.9-10.6       | 73-64   |
| Jimsonweed (Datura stramonium)            | 25.1-16.5       | 72-59   |
| Grasses                                   |                 | c c     |
| Cheat (Bromus secalinus)