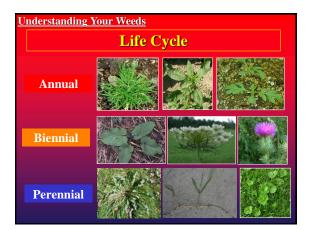

|





- Weed Identification
- Understanding your weeds
- Prevention Management
- Control Strategies



















































| forage species.*                          |                 |         |
|-------------------------------------------|-----------------|---------|
| Weed                                      | % Crude protein | % IVDMD |
| Broadleaves                               |                 |         |
| Henbit (Lamium amplexicaule)              | 20.1-16.2       | 78-75   |
| Virginia pepperweed (Lepidium virginicum) | 31.9-17.1       | 86-63   |
| Curly dock (Rumex crispus)                | 29.9-16.1       | 73-51   |
| Redroot pigweed (Amaranthus retroflexus)  | 23.9-10.6       | 73-64   |
| Jimsonweed (Datura stramonium)            | 25.1-16.5       | 72-59   |
| Grasses                                   |                 | c c     |
| Cheat (B