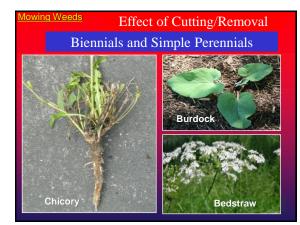

4       | 79-70   |



- Weed Identification
- Understanding your weeds
- Prevention Management
- Control Strategies







"Overall, the present results suggest that maintaining productive pasture communities over 150 gm<sup>-2</sup> of aboveground biomass and an evenly distributed array of forage species may effectively reduce weed invasion. Increasing forage species diversity could be a potentially useful cultural method for controlling weeds in pasture ecosystems." B.F. Tracy, M.A. Sanderson / Agriculture, Ecosystems and Environment 102 (2004) 175–183











#### Need Prevention

Special attention to fence lines, field edges, rightsof-ways, railroads as source of new weeds





- Weed Identification
- Understanding your weeds
- Prevention Management
- Control Strategies





















### Using Livestock to Control Weeds

















### **Multiple Tactics to Weed Management**



- "many little hammers
- Prevention
- Cultural Practices and Management
- Mechanical/Cultivation
- Biological Control

You must not fight too often with one enemy, or you will teach him all your tricks of war.

- Napoleon I (1769-1821) Napoleon Bonaparte.



Find all upcoming webinars and archived eOrganic webinars at <a href="http://www.extension.org/pages/25242">http://www.extension.org/pages/25242</a>

Find the handout and the recording for this presentation at <u>http://www.extension.org/pages/64311</u>

Additional questions? Ask them at <a href="http://www.extension.org/ask">http://www.extension.org/ask</a>

We need your feedback! Please fill out our follow-up email survey!