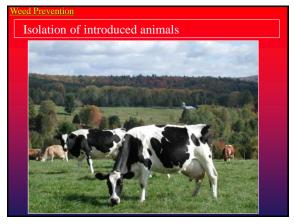

#### Need Prevention

Special attention to fence lines, field edges, rightsof-ways, railroads as source of new weeds

- Weed Identification
- Understanding your weeds
- Prevention Management
- Control Strategies