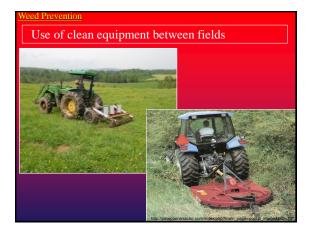

#### Need Prevention

Special attention to fence lines, field edges, rightsof-ways, railroads as source of new weeds

- Weed Identification
- Understanding your weeds
- Prevention Management
- Control Strategies