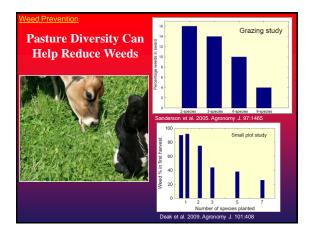

- Weed Identification
- Understanding your weeds
- Prevention Management
- Control Strategies

"Overall, the present results suggest that maintaining productive pasture communities over 150 gm<sup>-2</sup> of aboveground biomass and an evenly distributed array of forage species may effectively reduce weed invasion. Increasing forage species diversity could be a potentially useful cultural method for controlling weeds in pasture ecosystems." B.F. Tracy, M.A. Sanderson / Agriculture, Ecosystems and Environment 102 (2004) 175–183