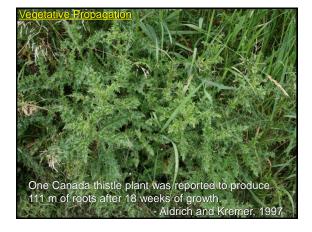

|





- Weed Identification
- Understanding your weeds
- Prevention Management
- Control Strategies



















































| forage species.*                          |                 |         |
|-------------------------------------------|-----------------|---------|
| Weed                                      | % Crude protein | % IVDMD |
| Broadleaves                               |                 |         |
| Henbit (Lamium amplexicaule)              | 20.1-16.2       | 78-75   |
| Virginia pepperweed (Lepidium virginicum) | 31.9-17.1       | 86-63   |
| Curly dock (Rumex crispus)                | 29.9-16.1       | 73-51   |
| Redroot pigweed (Amaranthus retroflexus)  | 23.9-10.6       | 73-64   |
| Jimsonweed (Datura stramonium)            | 25.1-16.5       | 72-59   |
| Grasses                                   |                 | c c     |
| Cheat (Bromus secalinus)