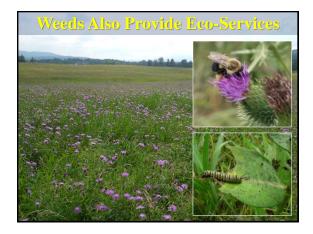

|





- Weed Identification
- Understanding your weeds
- Prevention Management
- Control Strategies



















































| forage species.*                          |                 |         |
|-------------------------------------------|-----------------|---------|
| Weed                                      | % Crude protein | % IVDMD |
| Broadleaves                               |                 |         |
| Henbit (Lamium amplexicaule)              | 20.1-16.2       | 78-75   |
| Virginia pepperweed (Lepidium virginicum) | 31.9-17.1       | 86-63   |
| Curly dock (Rumex crispus)                | 29.9-16.1       | 73-51   |
| Redroot pigweed (Amaranthus retroflexus)  | 23.9-10.6       | 73-64   |
| Jimsonweed (Datura stramonium)            | 25.1-16.5       | 72-59   |
| Grasses                                   |                 | c c     |
| Cheat (Bromus secalinus)                  | 23.4-13.