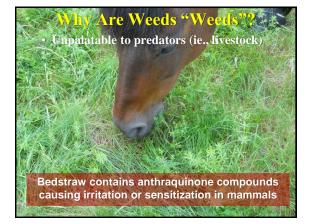

|





- Weed Identification
- Understanding your weeds
- Prevention Management
- Control Strategies



















































| forage species.*                          |                 |         |
|-------------------------------------------|-----------------|---------|
| Weed                                      | % Crude protein | % IVDMD |
| Broadleaves                               |                 |         |
| Henbit (Lamium amplexicaule)              | 20.1-16.2       | 78-75   |
| Virginia pepperweed (Lepidium virginicum) | 31.9-17.1       | 86-63   |
| Curly dock (Rumex crispus)                | 29.9-16.1       | 73-51   |
| Redroot pigweed (Amaranthus retroflexus)  | 23.9-10.6       | 73-64   |
| Jimsonweed (Datura stramonium)            | 25.1-16.5       | 72-59   |
| Grasses                                   |                 | c c     |
| Cheat (Bromus secalinus)