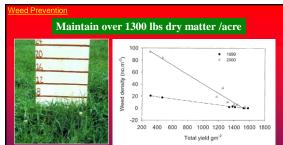

- Weed Identification
- Understanding your weeds
- Prevention Management
- Control Strategies

"Overall, the present results suggest that maintaining productive pasture communities over 150 gm<sup>-2</sup> of aboveground biomass and an evenly distributed array of forage species may effectively reduce weed invasion. Increasing forage species diversity could be a potentially useful cultural method for controlling weeds in pasture ecosystems." B.F. Tracy, M.A. Sanderson / Agriculture, Ecosystems and Environment 102 (2004) 175–183