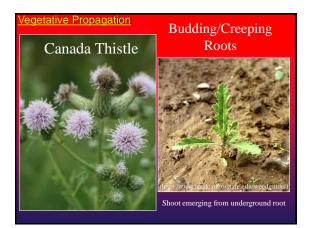

|





- Weed Identification
- Understanding your weeds
- Prevention Management
- Control Strategies



















































| forage species.*                          |                 |         |
|-------------------------------------------|-----------------|---------|
| Weed                                      | % Crude protein | % IVDMD |
| Broadleaves                               |                 |         |
| Henbit (Lamium amplexicaule)              | 20.1-16.2       | 78-75   |
| Virginia pepperweed (Lepidium virginicum) | 31.9-17.1       | 86-63   |
| Curly dock (Rumex crispus)                | 29.9-16.1       | 73-51   |
| Redroot pigweed (Amaranthus retroflexus)  | 23.9-10.6       | 73-64   |
| Jimsonweed (Datura stramonium)            | 25.1-16.5       | 72-59   |
| Grasses                                   |                 | c c     |
| Cheat (Bromus secalinus)