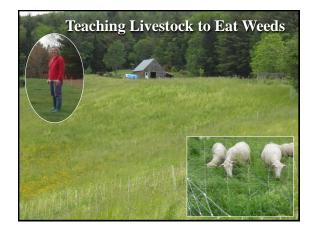

erstanding your weeds
- Prevention Management
- Control Strategies







"Overall, the present results suggest that maintaining productive pasture communities over 150 gm<sup>-2</sup> of aboveground biomass and an evenly distributed array of forage species may effectively reduce weed invasion. Increasing forage species diversity could be a potentially useful cultural method for controlling weeds in pasture ecosystems." B.F. Tracy, M.A. Sanderson / Agriculture, Ecosystems and Environment 102 (2004) 175–183











#### Need Prevention

Special attention to fence lines, field edges, rightsof-ways, railroads as source of new weeds





- Weed Identification
- Understanding your weeds
- Prevention Management
- Control Strategies





















### Using Livestock to Control Weeds

















### **Multiple Tactics to Weed Management**



- "many little hammers
- Prevention
- Cultural Practices and Management
- Mechanical/Cultivation
- Biological Control

You must not fight too often with one enemy, or you will teach him all your tricks of war.

- Napoleon I (1769-1821) Napoleon Bonaparte.



Find all upcoming webinars and archived eOrganic webinars at <a href="http://www.extension.org/pages/25242">http://www.extension.org/pages/25242</a>

Find the handout and the recording for this presentation at <u>http://www.extension.org/pages/64311</u>

Additional questions? Ask them at <a href="http://www.extension.org/ask">http://www.extension.org/ask</a>

We need your feedback! Please fill out our follow-up email survey!