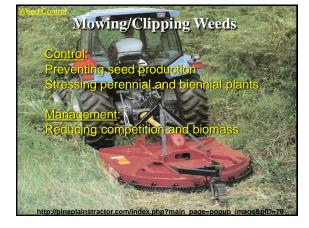

27.9-13.4       | 79-70   |



- Weed Identification
- Understanding your weeds
- Prevention Management
- Control Strategies







"Overall, the present results suggest that maintaining productive pasture communities over 150 gm<sup>-2</sup> of aboveground biomass and an evenly distributed array of forage species may effectively reduce weed invasion. Increasing forage species diversity could be a potentially useful cultural method for controlling weeds in pasture ecosystems." B.F. Tracy, M.A. Sanderson / Agriculture, Ecosystems and Environment 102 (2004) 175–183











#### Need Prevention

Special attention to fence lines, field edges, rightsof-ways, railroads as source of new weeds





- Weed Identification
- Understanding your weeds
- Prevention Management
- Control Strategies





















### Using Livestock to Control Weeds

















### **Multiple Tactics to Weed Management**



- "many little hammers
- Prevention
- Cultural Practices and Management
- Mechanical/Cultivation
- Biological Control

You must not fight too often with one enemy, or you will teach him all your tricks of war.

- Napoleon I (1769-1821) Napoleon Bonaparte.



Find all upcoming webinars and archived eOrganic webinars at <a href="http://www.extension.org/pages/25242">http://www.extension.org/pages/25242</a>

Find the handout and the recording for this presentation at <u>http://www.extension.org/pages/64311</u>

Additional questions? Ask them at <a href="http://www.extension.org/ask">http://www.extension.org/ask</a>

We need your feedback! Please fill out our follow-up email s