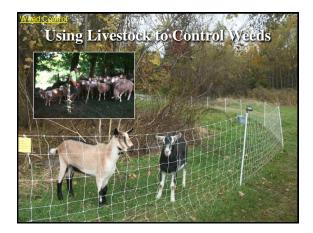

| 79-70   |



- Weed Identification
- Understanding your weeds
- Prevention Management
- Control Strategies







"Overall, the present results suggest that maintaining productive pasture communities over 150 gm<sup>-2</sup> of aboveground biomass and an evenly distributed array of forage species may effectively reduce weed invasion. Increasing forage species diversity could be a potentially useful cultural method for controlling weeds in pasture ecosystems." B.F. Tracy, M.A. Sanderson / Agriculture, Ecosystems and Environment 102 (2004) 175–183











#### Need Prevention

Special attention to fence lines, field edges, rightsof-ways, railroads as source of new weeds





- Weed Identification
- Understanding your weeds
- Prevention Management
- Control Strategies





















### Using Livestock to Control Weeds

















### **Multiple Tactics to Weed Management**



- "many little hammers
- Prevention
- Cultural Practices and Management
- Mechanical/Cultivation
- Biological Control

You must not fight too often with one enemy, or you will teach him all your tricks of war.

- Napoleon I (1769-1821) Napoleon Bonaparte.



Find all upcoming webinars and archived eOrganic webinars at <a href="http://www.extension.org/pages/25242">http://www.extension.org/pages/25242</a>

Find the handout and the recording for this presentation at <u>http://www.extension.org/pages/64311</u>

Additional questions? Ask them at <a href="http://www.extension.org/ask">http://www.extension.org/ask</a>

We need your feedback! Please fill out our follow-up email survey!